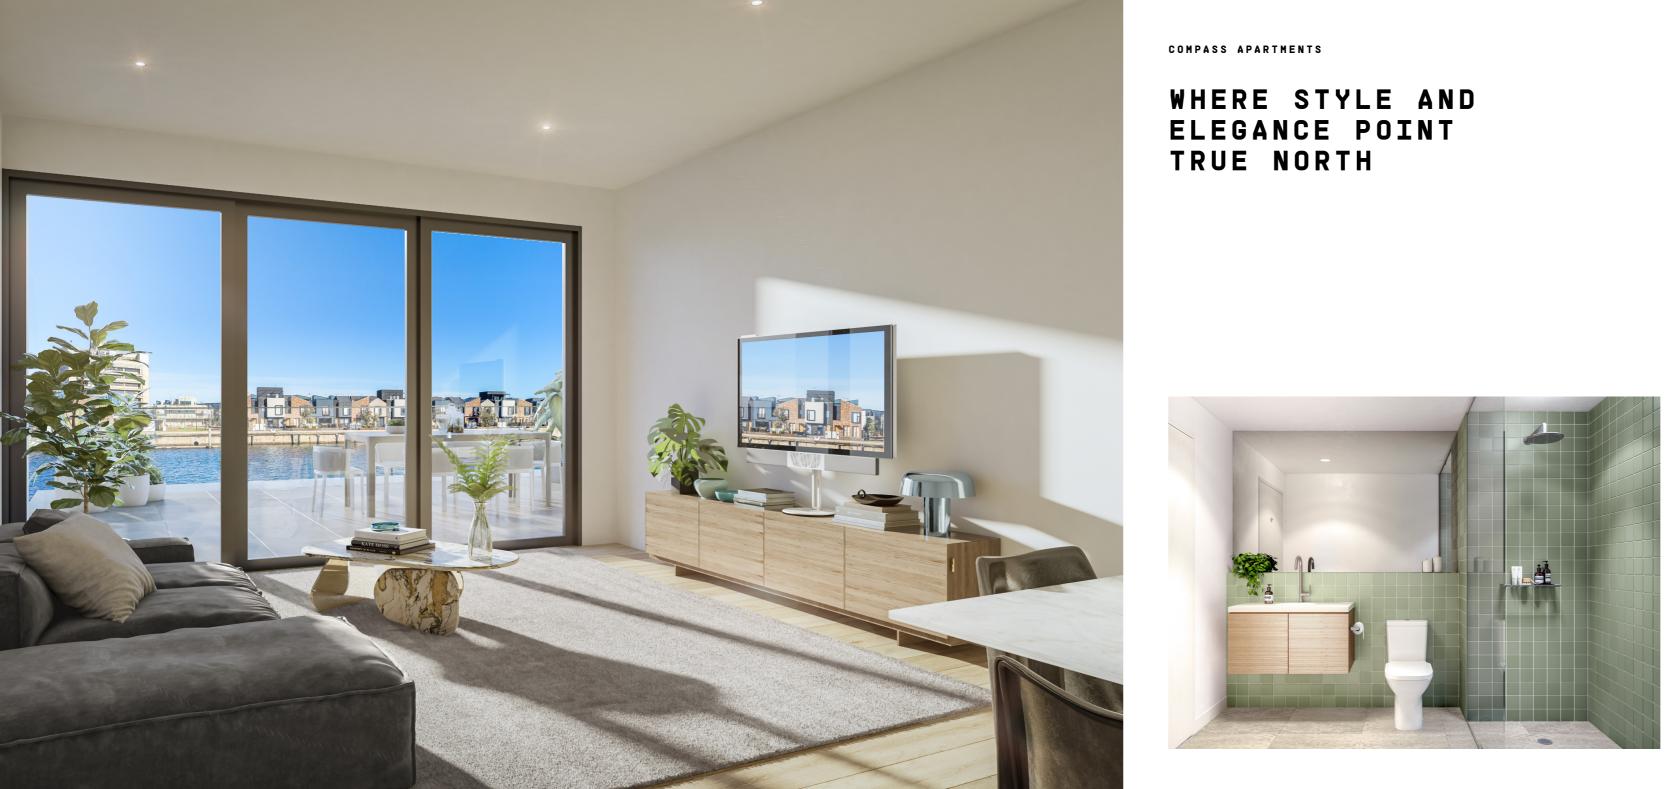

## DOCK ONE NORTH

Benefit from the generosity of space and style throughout in these one and two-bedroom apartments. Architecturally designed by Enzo Caroscio, each home is complete with a designer kitchen, including premium fixtures and fittings.

The sense of expanse is enhanced by light-filled and versatile living areas. Large glass sliders form a seamless transition to a spacious outdoor terrace or balcony with breathtaking sweeping views of the ever-changing vistas.