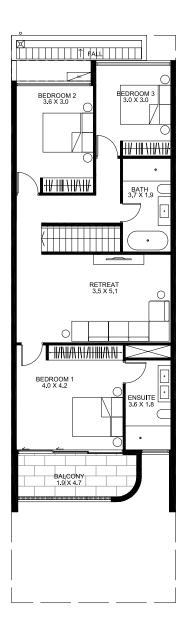

## WATERFRONT TOWNHOUSE

4 2.5 2 LIVING BEDROOMS **BATHROOMS** CARS

Ground Floor 81m<sup>2</sup>

First Floor 94m<sup>2</sup>

Second Floor 39m<sup>2</sup>

Garage 37m<sup>2</sup>

TOTAL FLOOR AREA 251m<sup>2</sup>

Terrace 25m<sup>2</sup>

[Alfresco] 14m<sup>2</sup>

### TYPE PA

DISCLAIMER: The total floor area measurements are taken externally and room dimensions provided are taken internally. Floor plans are subject to approval. Photographs, furniture & illustrations are intended to be visual aid only. Kite Projects gives no warranty and makes no representation to the accuracy or sufficiency of any description, illustrations, photographs or statements contained in this brochure and accepts no liability for any loss suffered by any person who relies wholly or partly upon the information presented. All information is subject to change without notice. Please always refer to the working drawings as the final representation. Measurement on floor plan refers to metres. RLA 204004