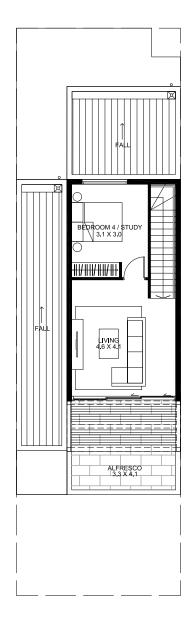

## WATERFRONT TOWNHOUSE

4 2.5 2 LIVING BEDROOMS **BATHROOMS** CARS

Ground Floor 81m<sup>2</sup>

First Floor 94m<sup>2</sup>

Second Floor 39m<sup>2</sup>

Garage 37m<sup>2</sup>

TOTAL FLOOR AREA 251m<sup>2</sup>

Terrace 25m<sup>2</sup>

[Alfresco] 14m<sup>2</sup>

### TYPE PA

DISCLAIMER: The total floor area measurements are taken externally and room dimensions provided are taken internally. Floor plans are subject to approval. Photographs, furniture & illustrations are intended to be visual aid only. Kite Projects gives no warranty and makes no representation to the accuracy or sufficiency of any description, illustrations, photographs or statements contained in this brochure and accepts no liability for any loss suffered by any person who relies wholly or partly upon the information presented. All information is subject to change without notice. Please always refer to the working drawings as the final representation. Measurement on floor plan refers to metres. RLA 204004