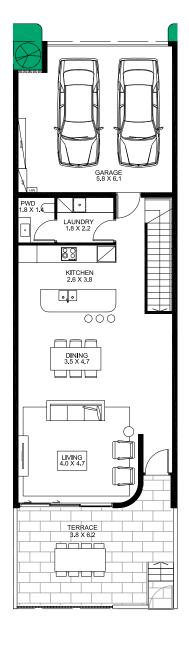

# NORTH

## WATERFRONT TOWNHOUSE

2 3 2.5 2
LIVING BEDROOMS BATHROOMS CARS

Ground Floor 81m<sup>2</sup>

First Floor 99m<sup>2</sup>

Balcony 9m²

Garage 37m<sup>2</sup>

TOTAL FLOOR AREA 226m²

Terrace 26m<sup>2</sup>

### TYPE PC

DISCLAIMER: The total floor area measurements are taken externally and room dimensions provided are taken internally. Floor plans are subject to approval. Photographs, furniture & illustrations are intended to be visual aid only. Kite Projects gives no warranty and makes no representation to the accuracy or sufficiency of any description, illustrations, photographs or statements contained in this brochure and accepts no liability for any loss suffered by any person who relies wholly or partly upon the information presented. All information is subject to change without notice. Please always refer to the working drawings as the final representation. Measurement on floor plan refers to metres. RLA 284884