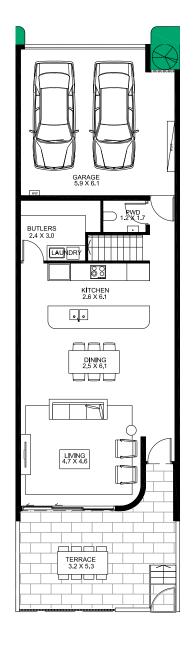

## WATERFRONT TOWNHOUSE

4 2.5 2 LIVING BEDROOMS **BATHROOMS** CARS

Ground Floor 81m<sup>2</sup>

First Floor 94m<sup>2</sup>

Second Floor 39m<sup>2</sup>

Garage 37m<sup>2</sup>

TOTAL FLOOR AREA 251m<sup>2</sup>

Terrace 25m<sup>2</sup>

[Alfresco] 14m<sup>2</sup>

### TYPE PA

DISCLAIMER: The total floor area measurements are taken externally and room dimensions provided are taken internally. Floor plans are subject to approval. Photographs, furniture & illustrations are intended to be visual aid only. Kite Projects gives no warranty and makes no representation to the accuracy or sufficiency of any description, illustrations, photographs or statements contained in this brochure and accepts no liability for any loss suffered by any person who relies wholly or partly upon the information presented. All information is subject to change without notice. Please always refer to the working drawings as the final representation. Measurement on floor plan refers to metres. RLA 204004