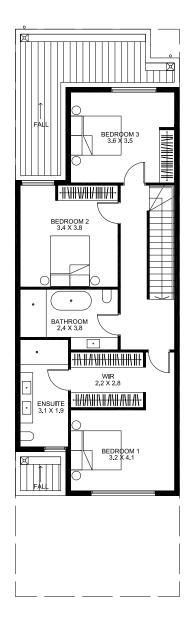

## WATERFRONT TOWNHOUSE

4 2.5 2 LIVING BEDROOMS **BATHROOMS** CARS

Ground Floor 81m<sup>2</sup>

First Floor 94m<sup>2</sup>

Second Floor 39m<sup>2</sup>

Garage 37m<sup>2</sup>

TOTAL FLOOR AREA 251m<sup>2</sup>

### TYPE PA

DISCLAIMER: The total floor area measurements are taken externally and room dimensions provided are taken internally. Floor plans are subject to approval. Photographs, furniture & illustrations are intended to be visual aid only. Kite Projects gives no warranty and makes no representation to the accuracy or sufficiency of any description, illustrations, photographs or statements contained in this brochure and accepts no liability for any loss suffered by any person who relies wholly or partly upon the information presented. All information is subject to change without notice. Please always refer to the working drawings as the final representation. Measurement on floor plan refers to metres. RLA 204004