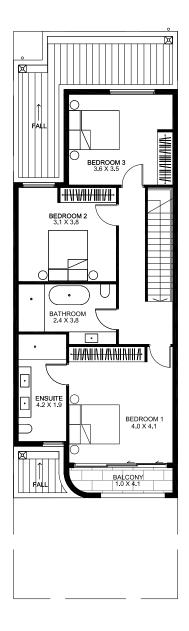

# NORTH

## WATERFRONT TOWNHOUSE

2 3 2.5 2
LIVING BEDROOMS BATHROOMS CARS

Ground Floor 81m<sup>2</sup>

First Floor 99m<sup>2</sup>

Balcony 9m²

Garage 37m<sup>2</sup>

TOTAL FLOOR AREA 226m²

Terrace 26m<sup>2</sup>

### TYPE PC

DISCLAIMER: The total floor area measurements are taken externally and room dimensions provided are taken internally. Floor plans are subject to approval. Photographs, furniture & illustrations are intended to be visual aid only. Kite Projects gives no warranty and makes no representation to the accuracy or sufficiency of any description, illustrations, photographs or statements contained in this brochure and accepts no liability for any loss suffered by any person who relies wholly or partly upon the information presented. All information is subject to change without notice. Please always refer to the working drawings as the final representation. Measurement on floor plan refers to metres. RLA 284884