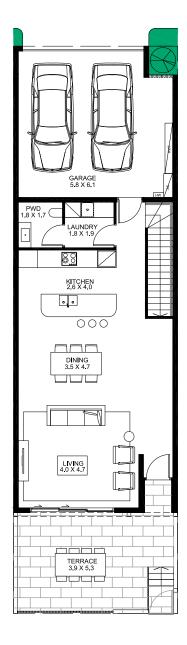

## WATERFRONT TOWNHOUSE

4 2.5 2 LIVING BEDROOMS **BATHROOMS** CARS

Ground Floor 81m<sup>2</sup>

First Floor 94m<sup>2</sup>

Second Floor 39m<sup>2</sup>

Garage 37m<sup>2</sup>

TOTAL FLOOR AREA 251m<sup>2</sup>

Terrace 25m<sup>2</sup>

[Alfresco] 14m<sup>2</sup>

### TYPE PA

DISCLAIMER: The total floor area measurements are taken externally and room dimensions provided are taken internally. Floor plans are subject to approval. Photographs, furniture & illustrations are intended to be visual aid only. Kite Projects gives no warranty and makes no representation to the accuracy or sufficiency of any description, illustrations, photographs or statements contained in this brochure and accepts no liability for any loss suffered by any person who relies wholly or partly upon the information presented. All information is subject to change without notice. Please always refer to the working drawings as the final representation. Measurement on floor plan refers to metres. RLA 204004